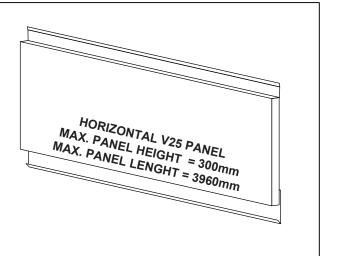

| NEL - HORIZONTAL                                                                               |                  |
|------------------------------------------------------------------------------------------------|------------------|
| Architectural Envelopes Ltd<br>54b McNulty Road, Cromwell 9310<br>P.O. Box 37, Lake Hawea 9345 | SCALE 1:2        |
| Email: info@architecturalenvelopes.nz<br>www.architecturalenvelopes.nz                         | Date: 3 Oct 2019 |